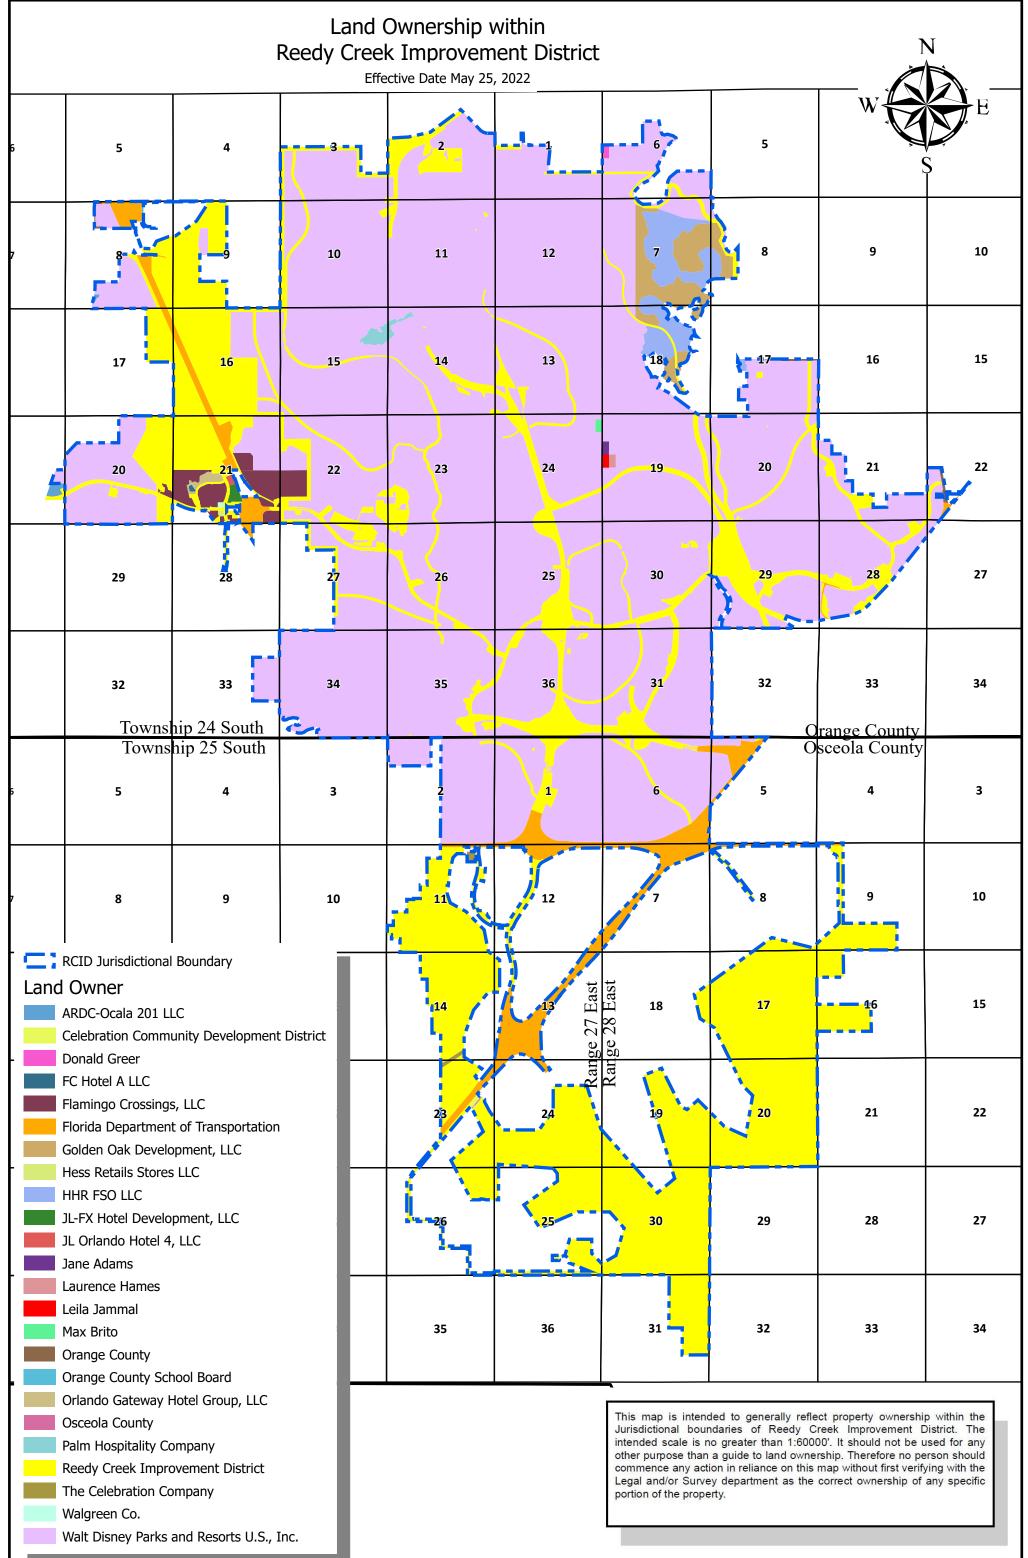

#### Gentlemen:

This table lists the names of landowners and their respective acreages that lie within the jurisdictional boundaries of Reedy Creek Improvement District. The acreage tabulation and the accompanying map dated May 25, 2022, was developed from historical documentation of legal descriptions prepared by Reedy Creek Energy Services, Survey and Mapping Department and others. Said information is recorded and is available publicly through the Offices of the Orange County Clerk and the Osceola County Clerk. No title commitment was provided and no survey was performed in the preparation of this table or the accompanying map.

|    | Fee simple owner                           | Acres    | Percentage |
|----|--------------------------------------------|----------|------------|
| 1  | ARDC-Ocala                                 | 11.71    | 0.05       |
| 2  | Celebration Community Development District | 4.99     | 0.02       |
| 3  | Donald Greer                               | 5.08     | 0.02       |
| 4  | FC Hotel A, LLC                            | 1.85     | 0.01       |
| 5  | Flamingo Crossing, LLC                     | 208.63   | 0.85       |
| 6  | Florida Department of Transportation       | 742.51   | 3.02       |
| 7  | Golden Oak Development, LLC                | 284.13   | 1.15       |
| 8  | Hess Retail Stores, LLC                    | 1.62     | 0.01       |
| 9  | HHR FSO LLC                                | 293.83   | 1.19       |
| 10 | JL-FX Hotel Development, LLC               | 10.49    | 0.04       |
| 11 | JL Orlando Hotel 4, LLC                    | 4.04     | 0.02       |
| 12 | Jane Adams                                 | 5.07     | 0.02       |
| 13 | Laurence Hames                             | 5.07     | 0.02       |
| 14 | Leila Jammal                               | 5.07     | 0.02       |
| 15 | Max Brito                                  | 5.07     | 0.02       |
| 16 | Orange County                              | 17.42    | 0.07       |
| 17 | Orange County School Board                 | 3.40     | 0.01       |
| 18 | Orlando Gateway Group, LLC                 | 16.25    | 0.07       |
| 19 | Osceola County                             | 0.68     | 0.00       |
| 20 | Palm Hospitality Company                   | 29.75    | 0.12       |
| 21 | Reedy Creek Improvement District           | 7124.00  | 28.95      |
| 22 | The Celebration Company                    | 10.61    | 0.04       |
|    | Walgreen Co.                               | 1.52     | 0.01       |
| 24 | Walt Disney Parks and Resorts U.S., Inc.   | 15815.00 | 64.27      |
|    | GROSS ACREAGE:                             | 24607.79 | 100.00     |