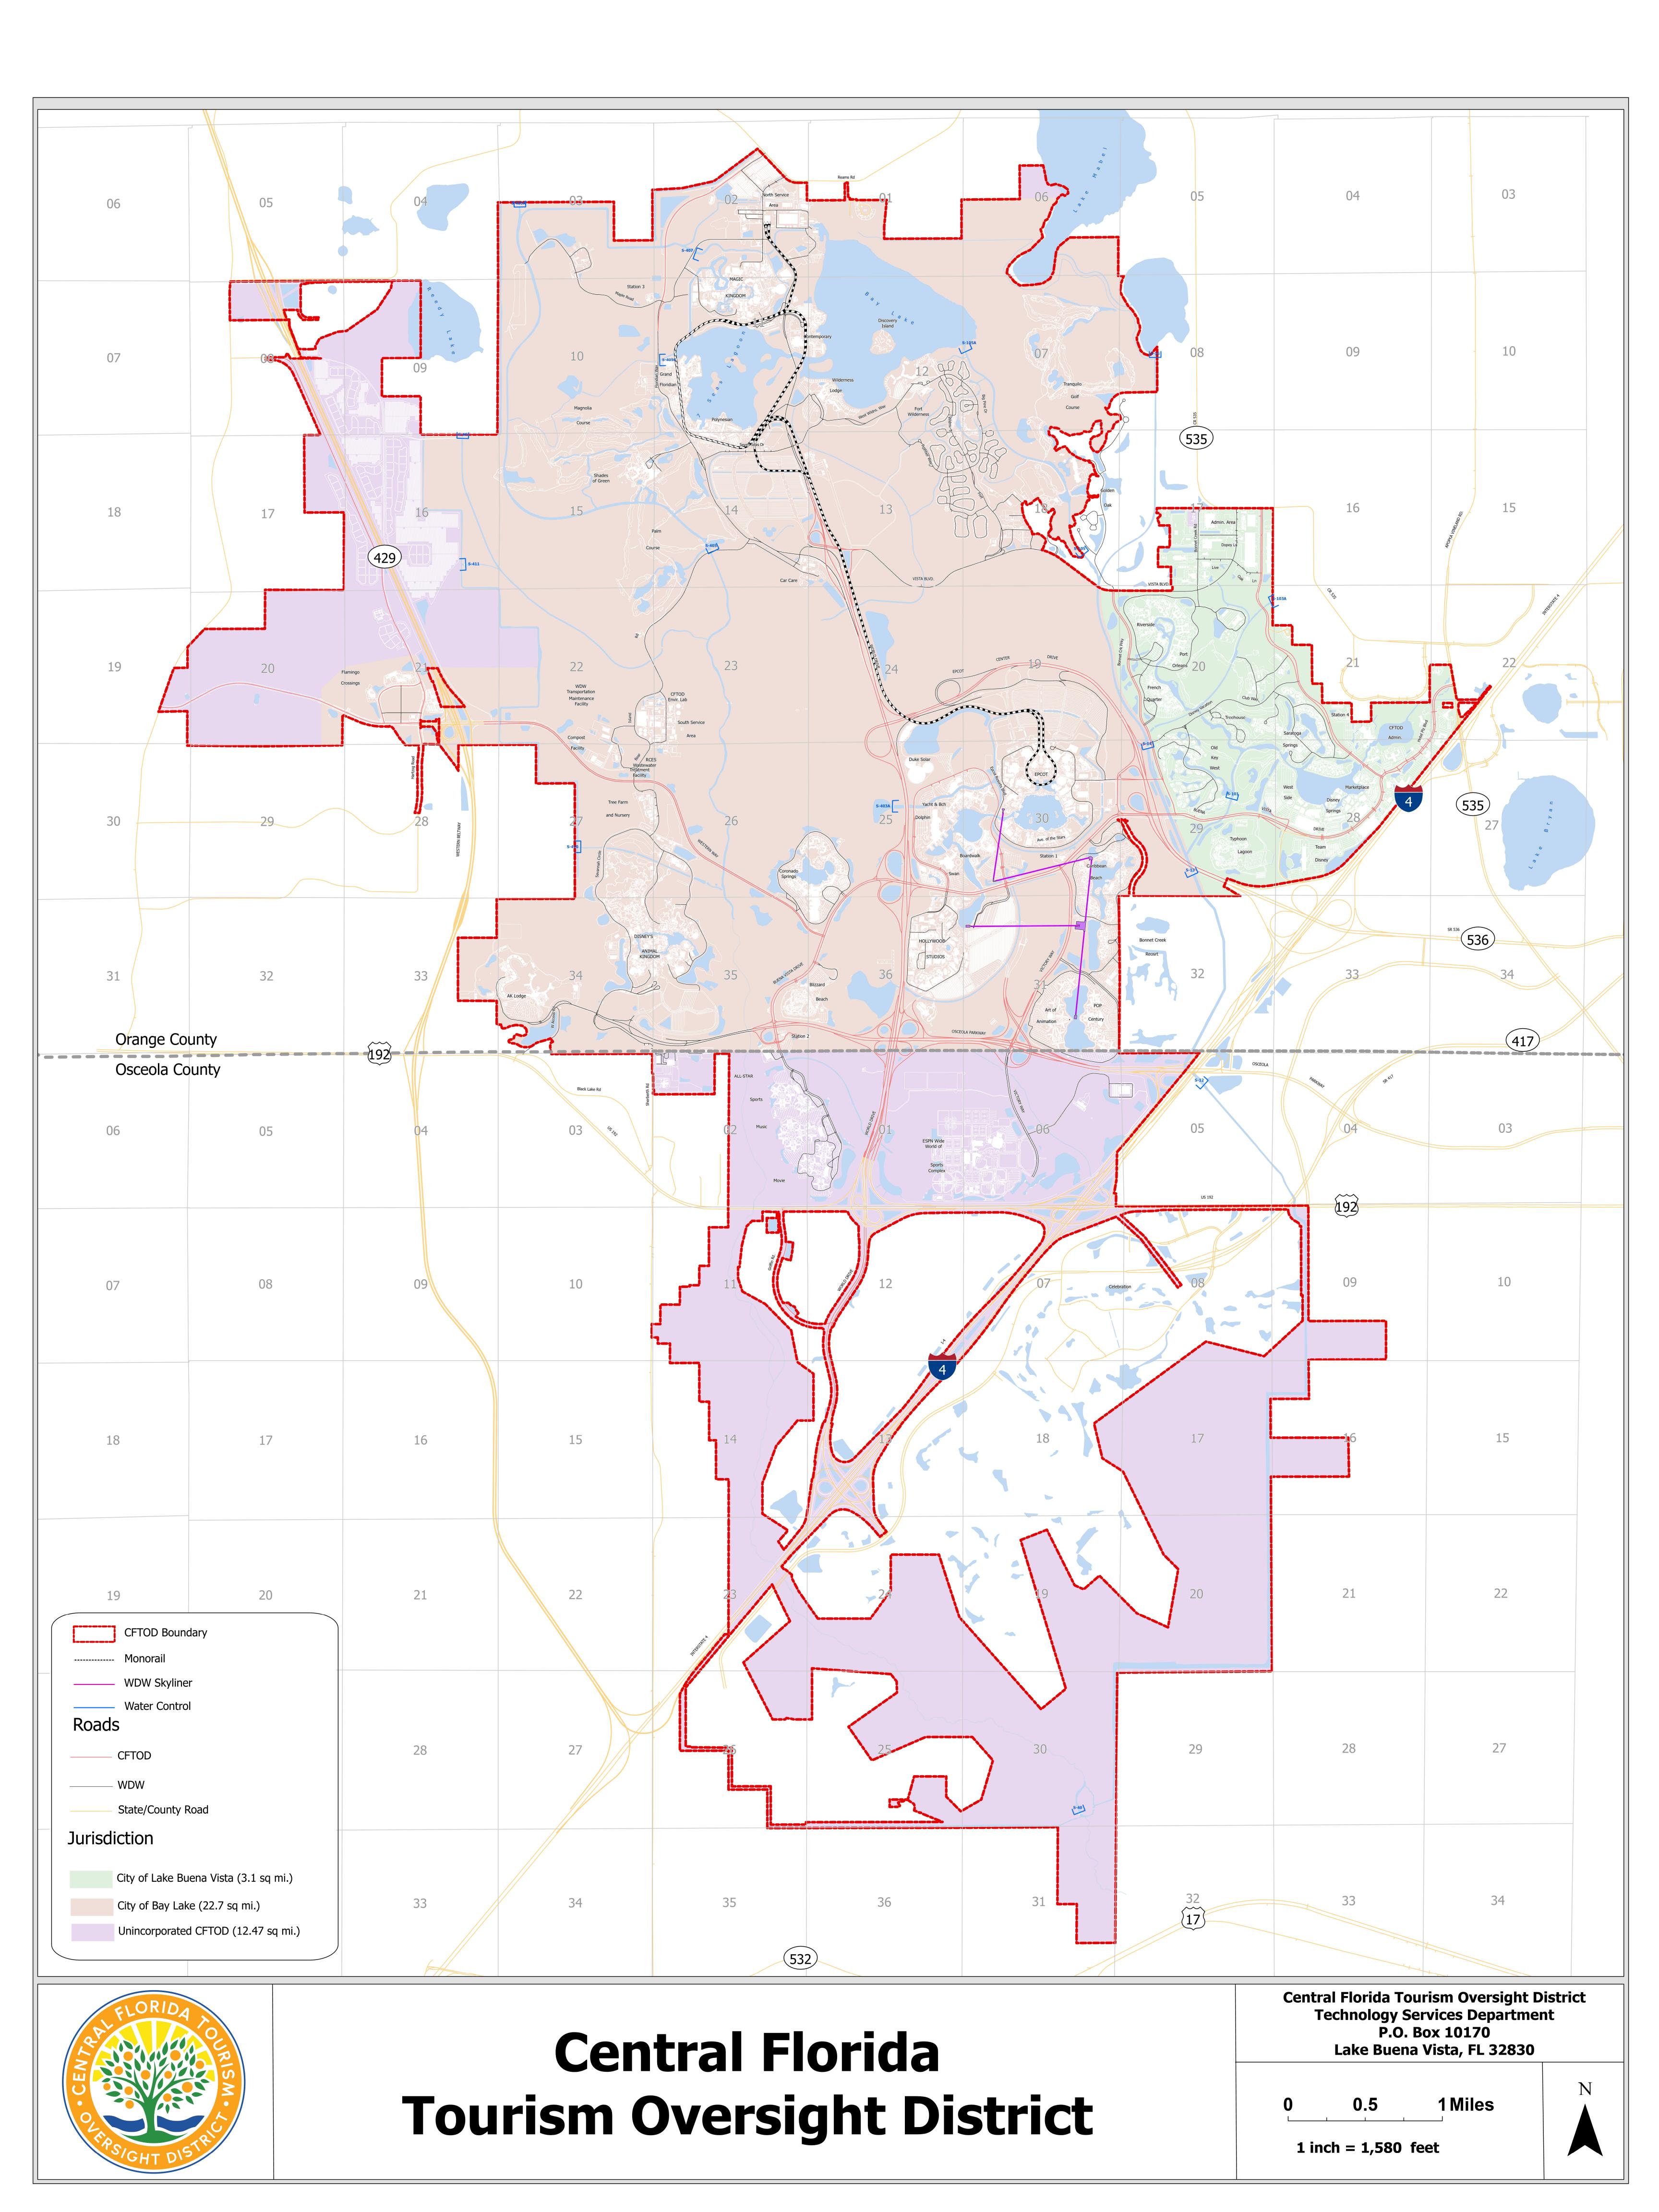

## **Jurisdictional Map Description**

Print Date: 9/20/23

The Central Florida Tourism Oversight District encompasses 38.27 square miles spanning across both Orange and Osceola County in Central Florida. The Central Florida Tourism Oversight District includes within its jurisdiction both the City of Lake Buena Vista and the City of Bay Lake. All other property within this district is considered unincorporated Central Florida Tourism Oversight District area.

The Central Florida Tourism Oversight District encompasses the Walt Disney World theme parks and resorts. This district encompasses segments of Florida's Interstate 4 and Florida State Road 429.