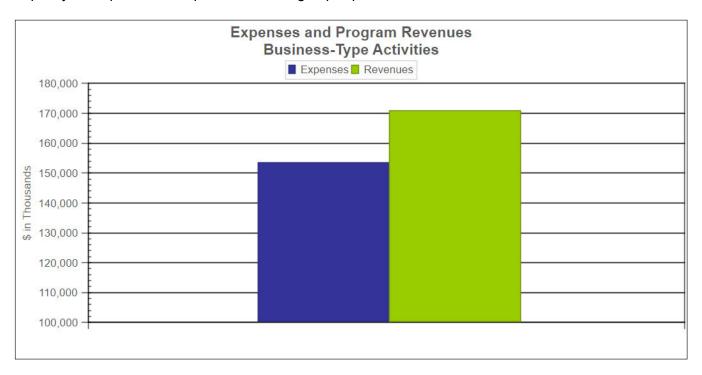

| \$ | 519,206,304            |

## MANAGEMENT'S DISCUSSION AND ANALYSIS

## **Government-wide Financial Analysis (continued)**





#### MANAGEMENT'S DISCUSSION AND ANALYSIS

#### **Government-wide Financial Analysis (continued)**

Business-type activities. Liabilities decreased with the paydown of utility system debt. Charges for services were higher due to an increase in utility revenues resulting from increased capacity at theme parks and resorts. Interest and investment loss accounted for (3.1)%, capital contributions and nonoperating revenue accounted for 0.7%, with the remainder of total revenues from charges for services. Operating expenses increased in fiscal year 2022 due to parks and resorts reopening at full capacity and operational expenses resuming to pre-pandemic levels.



#### **Financial Analysis of the Government's Funds**

As noted earlier, the District uses fund accounting to ensure and demonstrate compliance with finance-related legal requirements.

Governmental funds. The focus of the District's governmental funds is to provide information on near term inflows, outflows, and balances of spendable resources. Such information is useful in assessing the District's financing requirements. In particular, unreserved fund balance may serve as a useful measure of a government's net resources available for spending at the end of the fiscal year.

#### MANAGEMENT'S DISCUSSION AND ANALYSIS

#### Financial Analysis of the Government's Funds (continued)

As of September 30, 2022, the District's governmental funds reported combined fund balances of \$148,006,609.