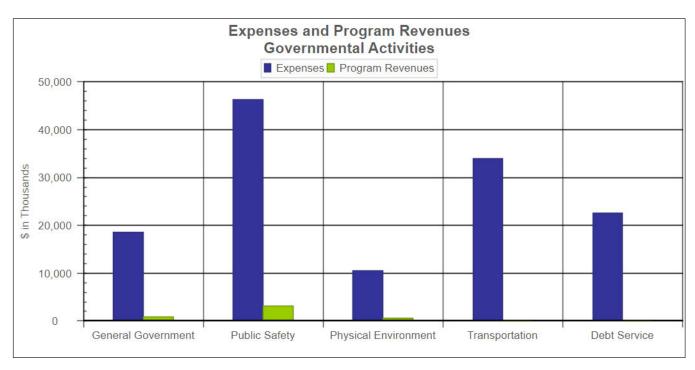

| 12,579,050       |    | 32,242,808   |       | 44,392,735                 |    | 53,626,836             |
| Net position - beginning                                              |                         | 221,765,082                | _  | 200,381,054            |                          | 297,441,222      |    | 265,198,414  |       | 519,206,304                |    | 465,579,468            |
| Net position - ending                                                 | \$                      | 253,578,767                | \$ | 221,765,082            | \$                       | 310,020,272      | \$ | 297,441,222  | \$    | 563,599,039                | \$ | 519,206,304            |

## MANAGEMENT'S DISCUSSION AND ANALYSIS

## **Government-wide Financial Analysis (continued)**





#### MANAGEMENT'S DISCUSSION AND ANALYSIS

#### **Government-wide Financial Analysis (continued)**

Business-type activities. Liabilities decreased with the paydown of utility system debt. Charges for services were higher due to an increase in utility revenues resulting from increased capacity at theme parks and resorts. Interest and investment loss accounted for (3.1)%, capital contributions and nonoperating revenue accounted for 0.7%, with the remainder of total revenues from charges for services. Operating expenses increased in fiscal year 2022 due to parks and resorts reopening at full capacity and operational expenses resuming to pre-pandemic levels.



#### **Financial Analysis of the Government's Funds**

As noted earlier, the District uses fund accounting to ensure and demonstr