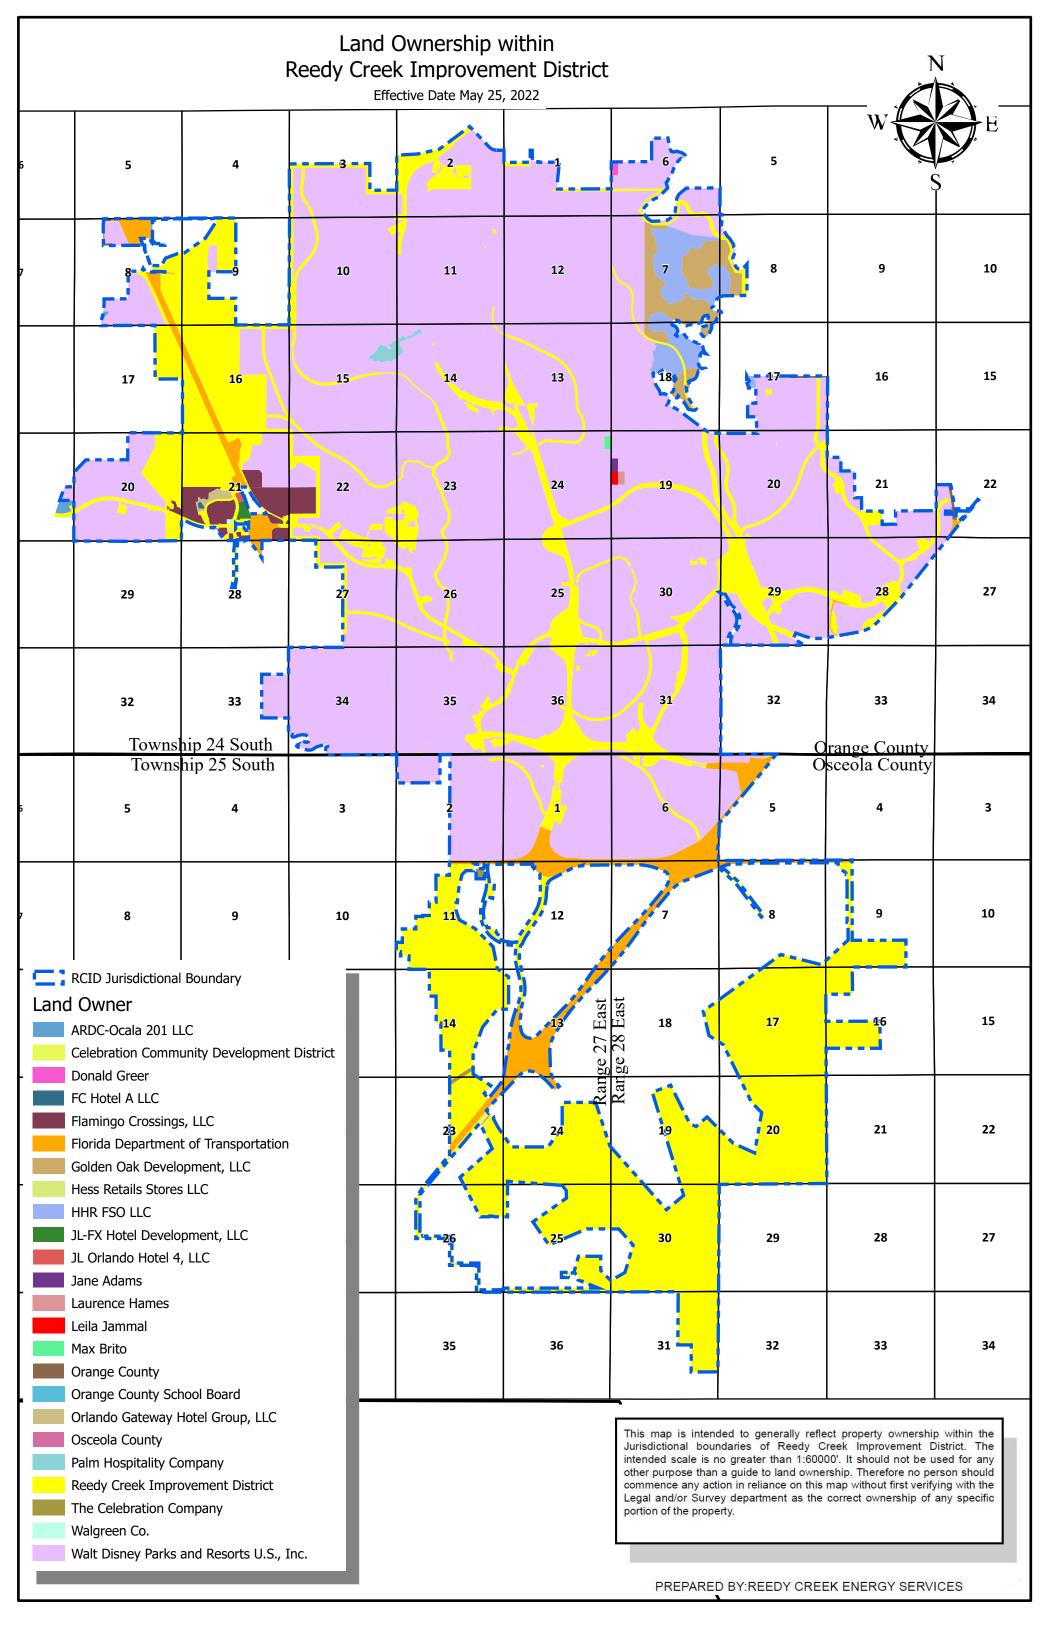

## MANAGEMENT REPORT

May 25, 2022 Reedy Creek Improvement District 1900 Hotel Plaza Blvd. Lake Buena Vista, FL 32830

ATTN .: Mr. John H. Classe Jr., Administrator

#### Gentlemen:

This table lists the names of landowners and their respective acreages that lie within the jurisdictional boundaries of Reedy Creek Improvement District. The acreage tabulation and the accompanying map dated May 25, 2022, was developed from historical documentation of legal descriptions prepared by Reedy Creek Energy Services, Survey and Mapping Department and others. Said information is recorded and is available publicly through the Offices of the Orange County Clerk and the Osceola County Clerk. No title commitment was provided and no survey was performed in the preparation of this table or the accompanying map.

|    | Fee simple owner                           | Acres    | Percentage |
|----|--------------------------------------------|----------|------------|
| 1  | ARDC-Ocala                                 | 11.71    | 0.05       |
| 2  | Celebration Community Development District | 4.99     | 0.02       |
| 3  | Donald Greer                               | 5.08     | 0.02       |
| 4  | FC Hotel A, LLC                            | 1.85     | 0.01       |
| 5  | Flamingo Crossing, LLC                     | 208.63   | 0.85       |
|    | Florida Department of Transportation       | 742.51   | 3.02       |
| 7  | Golden Oak Development, LLC                | 284.13   | 1.15       |
| 8  | Hess Retail Stores, LLC                    | 1.62     | 0.01       |
| 9  | HHR FSO LLC                                | 293.83   | 1.19       |
| 10 | JL-FX Hotel Development, LLC               | 10.49    | 0.04       |
| 11 | JL Orlando Hotel 4, LLC                    | 4.04     | 0.02       |
| 12 | Jane Adams                                 | 5.07     | 0.02       |
| 13 | Laurence Hames                             | 5.07     | 0.02       |
| 14 | Leila Jammal                               | 5.07     | 0.02       |
| 15 | Max Brito                                  | 5.07     | 0.02       |
| 16 | Orange County                              | 17.42    | 0.07       |
| 17 | Orange County School Board                 | 3.40     | 0.01       |
| 18 | Orlando Gateway Group, LLC                 | 16.25    | 0.07       |
| 19 | Osceola County                             | 0.68     | 0.00       |
|    | Palm Hospitality Company                   | 29.75    | 0.12       |
|    | Reedy Creek Improvement District           | 7124.00  | 28.95      |
| 22 | The Celebration Company                    | 10.61    | 0.04       |
| 23 | Walgreen Co.                               | 1.52     | 0.01       |
| 24 | Walt Disney Parks and Resorts U.S., Inc.   | 15815.00 | 64.27      |
|    | GROSS ACREAGE:                             | 24607.79 | 100.00     |