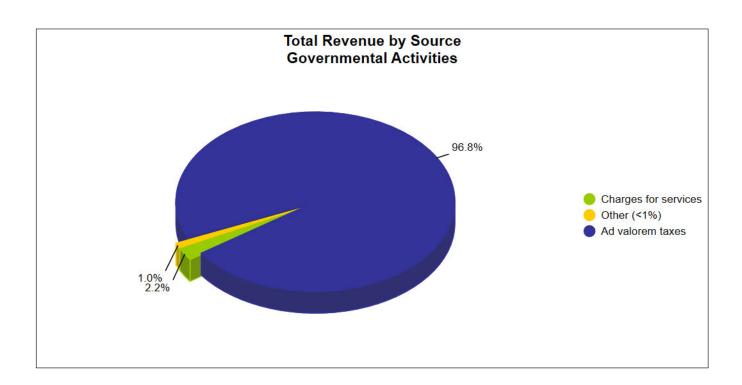

| 12,579,050       |    | 32,242,808   |       | 44,392,735                 |    | 53,626,836             |
| Net position - beginning                                              |                         | 221,765,082                | _  | 200,381,054            |                          | 297,441,222      |    | 265,198,414  |       | 519,206,304                |    | 465,579,468            |
| Net position - ending                                                 | \$                      | 253,578,767                | \$ | 221,765,082            | \$                       | 310,020,272      | \$ | 297,441,222  | \$    | 563,599,039                | \$ | 519,206,304            |

## MANAGEMENT'S DISCUSSION AND ANALYSIS

## **Government-wide Financial Analysis (continued)**





#### MANAGEMENT'S DISCUSSION AND ANALYSIS

#### **Government-wide Financial Analysis (continued)**

Business-type activities. Liabilities decreased with the paydown of utility system debt. Charges for services were higher due to an increase in utility revenues resulting from increased capacity at theme parks and resorts. Interest and investment loss accounted for (3.1)%, capital contributions and nonoperating revenue accounted for 0.7%, with the remainder of total revenues from charges for services. Operating expenses increased in fiscal year 2022 due to parks and resorts reopening at full capacity and operational expenses resuming to pre-pandemic levels.



#### **Financial Analysis of the Government's Funds**

As noted earlier, the District uses fund accounting to ensure and demonstrat